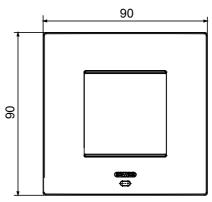

|
| Finishing                   | Opaque finish                                            | Glow wire test      | 650 °C                                                               |
| Thermo-pressure with ball   | 70 °C                                                    | Family              | EGO SMART                                                            |
| User interface The          | plate is equipped with a dot-matrix display and RGB LED  |                     |                                                                      |
|                             | strips                                                   |                     |                                                                      |

## **DIMENSIONAL**





## TECHNICAL SYMBOLOGY







## STANDARDS/APPROVALS