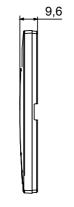

|
| Finishing                   | Opaque finish                                            | Glow wire test      | 650 °C                                                               |
| Thermo-pressure with ball   | 70 °C                                                    | Family              | EGO SMART                                                            |
| User interface The          | plate is equipped with a dot-matrix display and RGB LED  |                     |                                                                      |
|                             | strips                                                   |                     |                                                                      |

## **DIMENSIONAL**





## TECHNICAL SYMBOLOGY







## STANDARDS/APPROVALS