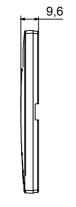

| Opaque finish                                              | Glow wire test      | 650 °C                                                               |
| Thermo-pressure with ball 70 °C              |                                                            | Family              | EGO SMART                                                            |
| User interface TI                            | ne plate is equipped with a dot-matrix display and RGB LED |                     |                                                                      |
|                                              | strips                                                     |                     |                                                                      |

## **DIMENSIONAL**





## TECHNICAL SYMBOLOGY







IP20

650 °C

STANDARDS/APPROVALS