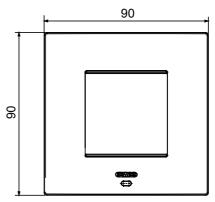

| Opaque finish                                              | Glow wire test      | 650 °C                                                               |
| Thermo-pressure with ball 70 °C              |                                                            | Family              | EGO SMART                                                            |
| User interface TI                            | ne plate is equipped with a dot-matrix display and RGB LED |                     |                                                                      |
|                                              | strips                                                     |                     |                                                                      |

## **DIMENSIONAL**





## TECHNICAL SYMBOLOGY







IP20

650 °C

STANDARDS/APPROVALS