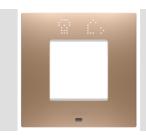

## GW16022SCS

**CHORUSMART - Domestic range** 

Smart plate can be used with Home Gateway for "CONNECTED SMART HOME" solutions. The EGO SMART plates integrate with the connected devices of the ChoruSmart system, they go beyond pure aesthetics and become an element of interaction with the user. The plates communicate with the other connected devices and, using RGB perimeter LED strips and a graphic display, can communicate operating statuses and any alarms detected by the smart functions that control the home to the user. The traditional EGO SMART and EGO plates can be used in the same system as they are designed to blend in perfectly.

| Colour                                       | Soft copper                                                | Description         | 2 modules                                                            |
|----------------------------------------------|------------------------------------------------------------|---------------------|----------------------------------------------------------------------|
| For support codes                            | GW16821N, GW16822N                                         | Power supply        | Via one of the suitable connected devices installed within it or via |
|                                              |                                                            |                     | dedicated power supply unit GWA1700                                  |
| Standard                                     | 2014/35/EU, 2014/30/EU, 2011/65/EU + 2015/863, EN          | Working temperature | -5 ÷ +45 °C                                                          |
|                                              | 62368-1, EN 55032, EN 55035, EN IEC 63000                  |                     |                                                                      |
| Relative humidity (non-condensative) Max 93% |                                                            | IP degree           | IP20                                                                 |
| Functions S                                  | System information/status with messages on the display and | Material            | Painted technopolymer                                                |
|                                              | notifications by RGB LED strips.                           |                     |                                                                      |
| Finishing                                    | Opaque finish                                              | Glow wire test      | 650 °C                                                               |
| Thermo-pressure with ball 70 °C              |                                                            | Family              | EGO SMART                                                            |
| User interface TI                            | ne plate is equipped with a dot-matrix display and RGB LED |                     |                                                                      |
|                                              | strips                                                     |                     |                                                                      |