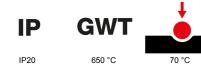

| Colour                      | Copper                                                   | Description         | 2 modules                                                            |
|-----------------------------|----------------------------------------------------------|---------------------|----------------------------------------------------------------------|
| For support codes           | GW16821N, GW16822N                                       | Power supply        | Via one of the suitable connected devices installed within it or via |
|                             |                                                          |                     | dedicated power supply unit GWA1700                                  |
| Standard                    | 2014/35/EU, 2014/30/EU, 2011/65/EU + 2015/863, EN        | Working temperature | -5 ÷ +45 °C                                                          |
|                             | 62368-1, EN 55032, EN 55035, EN IEC 63000                |                     |                                                                      |
| Relative humidity (non-cond | ensative) Max 93%                                        | IP degree           | IP20                                                                 |
| Functions Sys               | stem information/status with messages on the display and | Material            | Painted technopolymer                                                |
|                             | notifications by RGB LED strips.                         |                     |                                                                      |
| Finishing                   | Opaque finish                                            | Glow wire test      | 650 °C                                                               |
| Thermo-pressure with ball   | 70 °C                                                    | Family              | EGO SMART                                                            |
| User interface The          | plate is equipped with a dot-matrix display and RGB LED  |                     |                                                                      |
|                             | strips                                                   |                     |                                                                      |

## TECHNICAL SYMBOLOGY

## STANDARDS/APPROVALS