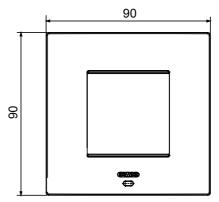

| Opaque finish                                               | Glow wire test      | 650 °C                                                               |
| Thermo-pressure with ball 70 °C              |                                                             | Family              | EGO SMART                                                            |
| User interface                               | The plate is equipped with a dot-matrix display and RGB LED |                     |                                                                      |
|                                              | strips                                                      |                     |                                                                      |

## **DIMENSIONAL**





## TECHNICAL SYMBOLOGY



IP20



650 °C



STANDARDS/APPROVALS