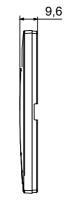

| Opaque finish                                               | Glow wire test      | 650 °C                                                               |
| Thermo-pressure with ball 70 °C              |                                                             | Family              | EGO SMART                                                            |
| User interface                               | The plate is equipped with a dot-matrix display and RGB LED |                     |                                                                      |
|                                              | strips                                                      |                     |                                                                      |

## **DIMENSIONAL**





## TECHNICAL SYMBOLOGY



IP20



650 °C



STANDARDS/APPROVALS