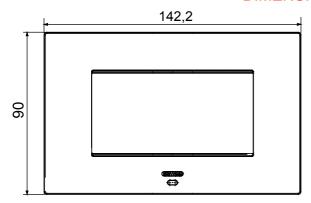

.                          |                         |
| 650 °C                                                               | Glow wire test      | Opaque finish                                             | Finishing               |
| EGO SMART                                                            | Family              | 70 °C                                                     | Thermo-pressure with    |
|                                                                      |                     | e plate is equipped with a dot-matrix display and RGB LED | User interface          |
|                                                                      |                     | strips                                                    |                         |

## **DIMENSIONAL**





## **TECHNICAL SYMBOLOGY**



## STANDARDS/APPROVALS