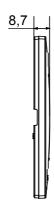

|                         |
| 650 °C                                                               | Glow wire test      | Opaque finish                                             | Finishing               |
| EGO SMART                                                            | Family              | 70 °C                                                     | Thermo-pressure with    |
|                                                                      |                     | e plate is equipped with a dot-matrix display and RGB LED | User interface          |
|                                                                      |                     | strips                                                    |                         |

## **DIMENSIONAL**





## **TECHNICAL SYMBOLOGY**



## STANDARDS/APPROVALS