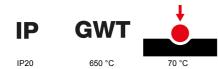

## STANDARDS/APPROVALS

| 4 modules                                                            | Description         | Steel                                                     | Colour                  |
|----------------------------------------------------------------------|---------------------|-----------------------------------------------------------|-------------------------|
| Via one of the suitable connected devices installed within it or via | Power supply        | GW16804N                                                  | For support codes       |
| dedicated power supply unit GWA1700                                  |                     |                                                           |                         |
| -5 ÷ +45 °C                                                          | Working temperature | 2014/35/EU, 2014/30/EU, 2011/65/EU + 2015/863, EN         | Standard                |
|                                                                      |                     | 62368-1, EN 55032, EN 55035, EN IEC 63000                 |                         |
| IP20                                                                 | IP degree           | idensative) Max 93%                                       | Relative humidity (non- |
| Painted technopolymer                                                | Material            | ystem information/status with messages on the display and | Functions               |
|                                                                      |                     | notifications by RGB LED strips.                          |                         |
| 650 °C                                                               | Glow wire test      | Opaque finish                                             | Finishing               |
| EGO SMART                                                            | Family              | 70 °C                                                     | Thermo-pressure with    |
|                                                                      |                     | e plate is equipped with a dot-matrix display and RGB LED | User interface          |
|                                                                      |                     | strips                                                    |                         |