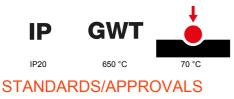

| Colour                                       | Satin White                                                 | Description         | 4 modules                                                            |
|----------------------------------------------|-------------------------------------------------------------|---------------------|----------------------------------------------------------------------|
| For support codes                            | GW16804N                                                    | Power supply        | Via one of the suitable connected devices installed within it or via |
|                                              |                                                             |                     | dedicated power supply unit GWA1700                                  |
| Standard                                     | 2014/35/EU, 2014/30/EU, 2011/65/EU + 2015/863, EN           | Working temperature | -5 ÷ +45 °C                                                          |
|                                              | 62368-1, EN 55032, EN 55035, EN IEC 63000                   |                     |                                                                      |
| Relative humidity (non-condensative) Max 93% |                                                             | IP degree           | IP20                                                                 |
| Functions                                    | System information/status with messages on the display and  | Material            | Painted technopolymer                                                |
|                                              | notifications by RGB LED strips.                            |                     |                                                                      |
| Finishing                                    | Opaque finish                                               | Glow wire test      | 650 °C                                                               |
| Thermo-pressure with ball 70 °C              |                                                             | Family              | EGO SMART                                                            |
| User interface                               | The plate is equipped with a dot-matrix display and RGB LED |                     |                                                                      |
|                                              | strips                                                      |                     |                                                                      |