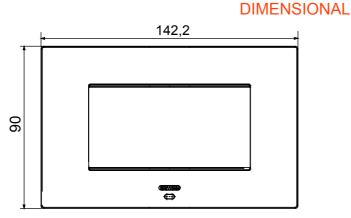

| Colour                                       | Satin White                                                 | Description         | 4 modules                                                            |
|----------------------------------------------|-------------------------------------------------------------|---------------------|----------------------------------------------------------------------|
| For support codes                            | GW16804N                                                    | Power supply        | Via one of the suitable connected devices installed within it or via |
|                                              |                                                             |                     | dedicated power supply unit GWA1700                                  |
| Standard                                     | 2014/35/EU, 2014/30/EU, 2011/65/EU + 2015/863, EN           | Working temperature | -5 ÷ +45 °C                                                          |
|                                              | 62368-1, EN 55032, EN 55035, EN IEC 63000                   |                     |                                                                      |
| Relative humidity (non-condensative) Max 93% |                                                             | IP degree           | IP20                                                                 |
| Functions                                    | System information/status with messages on the display and  | Material            | Painted technopolymer                                                |
|                                              | notifications by RGB LED strips.                            |                     |                                                                      |
| Finishing                                    | Opaque finish                                               | Glow wire test      | 650 °C                                                               |
| Thermo-pressure with ball 70 °C              |                                                             | Family              | EGO SMART                                                            |
| User interface                               | The plate is equipped with a dot-matrix display and RGB LED |                     |                                                                      |
|                                              | strips                                                      |                     |                                                                      |