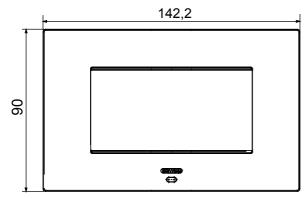

.                           |                        |
| 650 °C                                                               | Glow wire test      | Opaque finish                                              | Finishing              |
| EGO SMART                                                            | Family              | II 70 °C                                                   | Thermo-pressure with   |
|                                                                      |                     | he plate is equipped with a dot-matrix display and RGB LED | User interface         |
|                                                                      |                     | strips                                                     |                        |

## **DIMENSIONAL**





## **TECHNICAL SYMBOLOGY**



## STANDARDS/APPROVALS