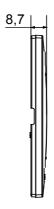

|                        |
| 650 °C                                                               | Glow wire test      | Opaque finish                                              | Finishing              |
| EGO SMART                                                            | Family              | II 70 °C                                                   | Thermo-pressure with   |
|                                                                      |                     | he plate is equipped with a dot-matrix display and RGB LED | User interface         |
|                                                                      |                     | strips                                                     |                        |

## **DIMENSIONAL**





## **TECHNICAL SYMBOLOGY**



## STANDARDS/APPROVALS