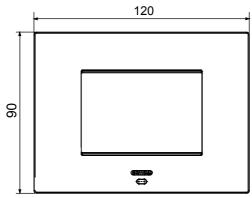

| Opaque finish                                               | Glow wire test      | 650 °C                                                               |
| Thermo-pressure with ball 70 °C              |                                                             | Family              | EGO SMART                                                            |
| User interface                               | The plate is equipped with a dot-matrix display and RGB LED |                     |                                                                      |
|                                              | strips                                                      |                     |                                                                      |

## **DIMENSIONAL**





## **TECHNICAL SYMBOLOGY**



## STANDARDS/APPROVALS