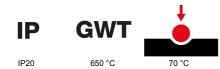

| Colour                                       | Gold                                                        | Description         | 3 modules                                                            |
|----------------------------------------------|-------------------------------------------------------------|---------------------|----------------------------------------------------------------------|
| For support codes                            | GW16803N                                                    | Power supply        | Via one of the suitable connected devices installed within it or via |
|                                              |                                                             |                     | dedicated power supply unit GWA1700                                  |
| Standard                                     | 2014/35/EU, 2014/30/EU, 2011/65/EU + 2015/863, EN           | Working temperature | -5 ÷ +45 °C                                                          |
|                                              | 62368-1, EN 55032, EN 55035, EN IEC 63000                   |                     |                                                                      |
| Relative humidity (non-condensative) Max 93% |                                                             | IP degree           | IP20                                                                 |
| Functions                                    | System information/status with messages on the display and  | Material            | Painted technopolymer                                                |
|                                              | notifications by RGB LED strips.                            |                     |                                                                      |
| Finishing                                    | Opaque finish                                               | Glow wire test      | 650 °C                                                               |
| Thermo-pressure with ball 70 °C              |                                                             | Family              | EGO SMART                                                            |
| User interface                               | The plate is equipped with a dot-matrix display and RGB LED |                     |                                                                      |
|                                              | strips                                                      |                     |                                                                      |

## **TECHNICAL SYMBOLOGY**

## STANDARDS/APPROVALS