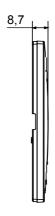

| Opaque finish                                               | Glow wire test      | 650 °C                                                               |
| Thermo-pressure with ball 70 °C              |                                                             | Family              | EGO SMART                                                            |
| User interface                               | The plate is equipped with a dot-matrix display and RGB LED |                     |                                                                      |
|                                              | strips                                                      |                     |                                                                      |

## **DIMENSIONAL**





## **TECHNICAL SYMBOLOGY**



## STANDARDS/APPROVALS