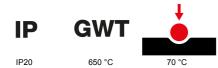

| Colour                      | Natural satin beige                                       | Description         | 3 modules                                                            |
|-----------------------------|-----------------------------------------------------------|---------------------|----------------------------------------------------------------------|
| For support codes           | GW16803N                                                  | Power supply        | Via one of the suitable connected devices installed within it or via |
|                             |                                                           |                     | dedicated power supply unit GWA1700                                  |
| Standard                    | 2014/35/EU, 2014/30/EU, 2011/65/EU + 2015/863, EN         | Working temperature | -5 ÷ +45 °C                                                          |
|                             | 62368-1, EN 55032, EN 55035, EN IEC 63000                 |                     |                                                                      |
| Relative humidity (non-con- | densative) Max 93%                                        | IP degree           | IP20                                                                 |
| Functions Sy                | stem information/status with messages on the display and  | Material            | Painted technopolymer                                                |
|                             | notifications by RGB LED strips.                          |                     |                                                                      |
| Finishing                   | Opaque finish                                             | Glow wire test      | 650 °C                                                               |
| Thermo-pressure with ball   | 70 °C                                                     | Family              | EGO SMART                                                            |
| User interface The          | e plate is equipped with a dot-matrix display and RGB LED |                     |                                                                      |
|                             | strips                                                    |                     |                                                                      |

## **TECHNICAL SYMBOLOGY**

#### STANDARDS/APPROVALS