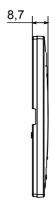

|
| Finishing                   | Opaque finish                                             | Glow wire test      | 650 °C                                                               |
| Thermo-pressure with ball   | 70 °C                                                     | Family              | EGO SMART                                                            |
| User interface The          | e plate is equipped with a dot-matrix display and RGB LED |                     |                                                                      |
|                             | strips                                                    |                     |                                                                      |

# **DIMENSIONAL**





## **TECHNICAL SYMBOLOGY**



#### STANDARDS/APPROVALS