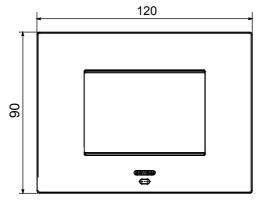

|
| Finishing                   | Opaque finish                                             | Glow wire test      | 650 °C                                                               |
| Thermo-pressure with ball   | 70 °C                                                     | Family              | EGO SMART                                                            |
| User interface The          | e plate is equipped with a dot-matrix display and RGB LED |                     |                                                                      |
|                             | strips                                                    |                     |                                                                      |

# **DIMENSIONAL**





## **TECHNICAL SYMBOLOGY**



#### STANDARDS/APPROVALS