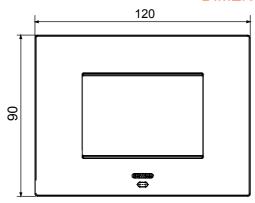

|
| Finishing                   | Opaque finish                                            | Glow wire test      | 650 °C                                                               |
| Thermo-pressure with ball   | 70 °C                                                    | Family              | EGO SMART                                                            |
| User interface The          | plate is equipped with a dot-matrix display and RGB LED  |                     |                                                                      |
|                             | strips                                                   |                     |                                                                      |

## **DIMENSIONAL**





## **TECHNICAL SYMBOLOGY**



## STANDARDS/APPROVALS