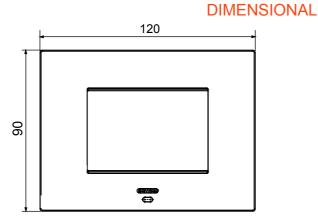

8,7

| Colour                                       | Dark sand                                                   | Description         | 3 modules                                                            |
|----------------------------------------------|-------------------------------------------------------------|---------------------|----------------------------------------------------------------------|
| For support codes                            | GW16803N                                                    | Power supply        | Via one of the suitable connected devices installed within it or via |
|                                              |                                                             |                     | dedicated power supply unit GWA1700                                  |
| Standard                                     | 2014/35/EU, 2014/30/EU, 2011/65/EU + 2015/863, EN           | Working temperature | -5 ÷ +45 °C                                                          |
|                                              | 62368-1, EN 55032, EN 55035, EN IEC 63000                   |                     |                                                                      |
| Relative humidity (non-condensative) Max 93% |                                                             | IP degree           | IP20                                                                 |
| Functions                                    | System information/status with messages on the display and  | Material            | Painted technopolymer                                                |
|                                              | notifications by RGB LED strips.                            |                     |                                                                      |
| Finishing                                    | Opaque finish                                               | Glow wire test      | 650 °C                                                               |
| Thermo-pressure with ball 70 °C              |                                                             | Family              | EGO SMART                                                            |
| User interface                               | The plate is equipped with a dot-matrix display and RGB LED |                     |                                                                      |
|                                              | strips                                                      |                     |                                                                      |