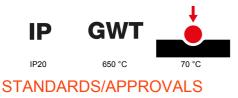

8,7

| Colour                                       | Dark sand                                                   | Description         | 3 modules                                                            |
|----------------------------------------------|-------------------------------------------------------------|---------------------|----------------------------------------------------------------------|
| For support codes                            | GW16803N                                                    | Power supply        | Via one of the suitable connected devices installed within it or via |
|                                              |                                                             |                     | dedicated power supply unit GWA1700                                  |
| Standard                                     | 2014/35/EU, 2014/30/EU, 2011/65/EU + 2015/863, EN           | Working temperature | -5 ÷ +45 °C                                                          |
|                                              | 62368-1, EN 55032, EN 55035, EN IEC 63000                   |                     |                                                                      |
| Relative humidity (non-condensative) Max 93% |                                                             | IP degree           | IP20                                                                 |
| Functions                                    | System information/status with messages on the display and  | Material            | Painted technopolymer                                                |
|                                              | notifications by RGB LED strips.                            |                     |                                                                      |
| Finishing                                    | Opaque finish                                               | Glow wire test      | 650 °C                                                               |
| Thermo-pressure with ball 70 °C              |                                                             | Family              | EGO SMART                                                            |
| User interface                               | The plate is equipped with a dot-matrix display and RGB LED |                     |                                                                      |
|                                              | strips                                                      |                     |                                                                      |

## **TECHNICAL SYMBOLOGY**