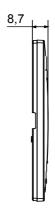

| Opaque finish                                               | Glow wire test      | 650 °C                                                               |
| Thermo-pressure with ball 70 °C              |                                                             | Family              | EGO SMART                                                            |
| User interface                               | The plate is equipped with a dot-matrix display and RGB LED |                     |                                                                      |
|                                              | strips                                                      |                     |                                                                      |

## **DIMENSIONAL**





## **TECHNICAL SYMBOLOGY**



## STANDARDS/APPROVALS