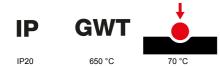

| Glow wire test      | 650 °C                                                               |
| Thermo-pressure with ball 70 °C              |                                                             | Family              | EGO SMART                                                            |
| User interface                               | The plate is equipped with a dot-matrix display and RGB LED |                     |                                                                      |
|                                              | strips                                                      |                     |                                                                      |

## **DIMENSIONAL**





## **TECHNICAL SYMBOLOGY**



## STANDARDS/APPROVALS