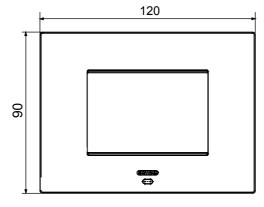

| Opaque finish                                               | Glow wire test      | 650 °C                                                               |
| Thermo-pressure with ball 70 °C              |                                                             | Family              | EGO SMART                                                            |
| User interface                               | The plate is equipped with a dot-matrix display and RGB LED |                     |                                                                      |
|                                              | strips                                                      |                     |                                                                      |

## **DIMENSIONAL**





## **TECHNICAL SYMBOLOGY**



## STANDARDS/APPROVALS