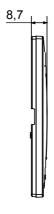

|
| Finishing                   | Opaque finish                                            | Glow wire test      | 650 °C                                                               |
| Thermo-pressure with ball   | 70 °C                                                    | Family              | EGO SMART                                                            |
| User interface The          | plate is equipped with a dot-matrix display and RGB LED  |                     |                                                                      |
|                             | strips                                                   |                     |                                                                      |

#### **DIMENSIONAL**





## **TECHNICAL SYMBOLOGY**



#### STANDARDS/APPROVALS