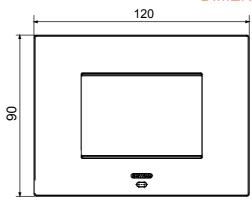

|
| Finishing                   | Opaque finish                                            | Glow wire test      | 650 °C                                                               |
| Thermo-pressure with ball   | 70 °C                                                    | Family              | EGO SMART                                                            |
| User interface The          | plate is equipped with a dot-matrix display and RGB LED  |                     |                                                                      |
|                             | strips                                                   |                     |                                                                      |

#### **DIMENSIONAL**





## **TECHNICAL SYMBOLOGY**



#### STANDARDS/APPROVALS