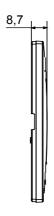

| Opaque finish                                               | Glow wire test      | 650 °C                                                               |
| Thermo-pressure with ball 70 °C              |                                                             | Family              | EGO SMART                                                            |
| User interface                               | The plate is equipped with a dot-matrix display and RGB LED |                     |                                                                      |
|                                              | strips                                                      |                     |                                                                      |

### **DIMENSIONAL**





## **TECHNICAL SYMBOLOGY**



### STANDARDS/APPROVALS