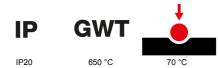

| Colour                                       | Soft copper                                                 | Description         | 3 modules                                                            |
|----------------------------------------------|-------------------------------------------------------------|---------------------|----------------------------------------------------------------------|
| For support codes                            | GW16803N                                                    | Power supply        | Via one of the suitable connected devices installed within it or via |
|                                              |                                                             |                     | dedicated power supply unit GWA1700                                  |
| Standard                                     | 2014/35/EU, 2014/30/EU, 2011/65/EU + 2015/863, EN           | Working temperature | -5 ÷ +45 °C                                                          |
|                                              | 62368-1, EN 55032, EN 55035, EN IEC 63000                   |                     |                                                                      |
| Relative humidity (non-condensative) Max 93% |                                                             | IP degree           | IP20                                                                 |
| Functions                                    | System information/status with messages on the display and  | Material            | Painted technopolymer                                                |
|                                              | notifications by RGB LED strips.                            |                     |                                                                      |
| Finishing                                    | Opaque finish                                               | Glow wire test      | 650 °C                                                               |
| Thermo-pressure with ball 70 °C              |                                                             | Family              | EGO SMART                                                            |
| User interface                               | The plate is equipped with a dot-matrix display and RGB LED |                     |                                                                      |
|                                              | strips                                                      |                     |                                                                      |

## **TECHNICAL SYMBOLOGY**

### STANDARDS/APPROVALS