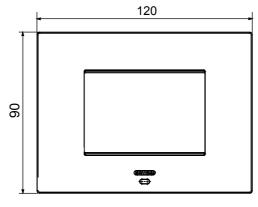

| Opaque finish                                               | Glow wire test      | 650 °C                                                               |
| Thermo-pressure with ball 70 °C              |                                                             | Family              | EGO SMART                                                            |
| User interface                               | The plate is equipped with a dot-matrix display and RGB LED |                     |                                                                      |
|                                              | strips                                                      |                     |                                                                      |

### **DIMENSIONAL**





## **TECHNICAL SYMBOLOGY**



### STANDARDS/APPROVALS