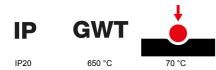

## **TECHNICAL SYMBOLOGY**

| Colour                                       | Light bronze                                              | Description         | 3 modules                                                            |
|----------------------------------------------|-----------------------------------------------------------|---------------------|----------------------------------------------------------------------|
| For support codes                            | GW16803N                                                  | Power supply        | Via one of the suitable connected devices installed within it or via |
|                                              |                                                           |                     | dedicated power supply unit GWA1700                                  |
| Standard                                     | 2014/35/EU, 2014/30/EU, 2011/65/EU + 2015/863, EN         | Working temperature | -5 ÷ +45 °C                                                          |
|                                              | 62368-1, EN 55032, EN 55035, EN IEC 63000                 |                     |                                                                      |
| Relative humidity (non-condensative) Max 93% |                                                           | IP degree           | IP20                                                                 |
| Functions S                                  | ystem information/status with messages on the display and | Material            | Painted technopolymer                                                |
|                                              | notifications by RGB LED strips.                          |                     |                                                                      |
| Finishing                                    | Opaque finish                                             | Glow wire test      | 650 °C                                                               |
| Thermo-pressure with ball 70 °C              |                                                           | Family              | EGO SMART                                                            |
| User interface Th                            | e plate is equipped with a dot-matrix display and RGB LED |                     |                                                                      |
|                                              | strips                                                    |                     |                                                                      |