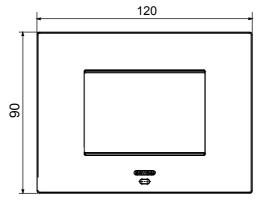

| Opaque finish                                             | Glow wire test      | 650 °C                                                               |
| Thermo-pressure with ball 70 °C              |                                                           | Family              | EGO SMART                                                            |
| User interface Th                            | e plate is equipped with a dot-matrix display and RGB LED |                     |                                                                      |
|                                              | strips                                                    |                     |                                                                      |

#### **DIMENSIONAL**





## **TECHNICAL SYMBOLOGY**



# STANDARDS/APPROVALS