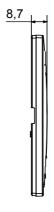

| Opaque finish                                             | Glow wire test      | 650 °C                                                               |
| Thermo-pressure with ball 70 °C              |                                                           | Family              | EGO SMART                                                            |
| User interface Th                            | e plate is equipped with a dot-matrix display and RGB LED |                     |                                                                      |
|                                              | strips                                                    |                     |                                                                      |

#### **DIMENSIONAL**





## **TECHNICAL SYMBOLOGY**



# STANDARDS/APPROVALS