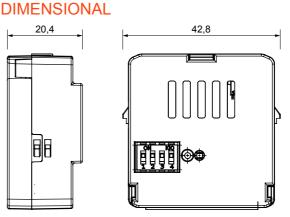

| Category              | Roller shutters actuator | Communication protocol               | Zigbee (IEEE 802.15.4)        |
|-----------------------|--------------------------|--------------------------------------|-------------------------------|
| Supply voltage        | 230V ac - 50 Hz          | Max current supplied                 | 6A-230V ac (compl. 60669-2-1) |
| Output power          | 8 dBm                    | Dispersible max power (W)            | 2,3 W                         |
| Max power motor       | 500 W                    | Standard                             | 2014/53/EU                    |
| IP degree             | IP20                     | Working temperature                  | -5 ÷ +45 °C                   |
| Stocking temperature  | -25 ÷ +70 °C             | Relative humidity (non-condensative) | Max 93%                       |
| Dimensions LxHxD (mm) | 42x40x20                 | Electrocod                           | 051A                          |

# 20,4