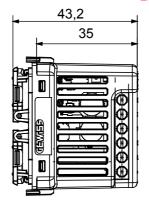

| Mains supply voltage                |
| IP degree                                     | IP20 (with button key)                                                                          | LED colour                                         | Blue                                |
| Local control                                 | Via 2 front push buttons (to complete with button key)                                          | Power supply of EGO SMART plate                    | Yes                                 |
| Zigbee control extens                         | ion if Massa(12e7digrobene Economiscalman Bodip batted (Solithi Filifo fut poolissim ) puttons) |                                                    |                                     |

### **DIMENSIONAL**





## **TECHNICAL SYMBOLOGY**

IP

IP20 (with button key)

#### STANDARDS/APPROVALS