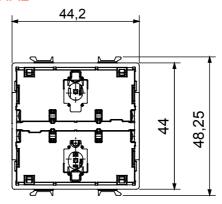

| Mains supply voltage                |
| IP degree                                     | IP20 (with button key)                                                                          | LED colour                                         | Blue                                |
| Local control                                 | Via 2 front push buttons (to complete with button key)                                          | Power supply of EGO SMART plate                    | Yes                                 |
| Zigbee control extens                         | ion if Massa(12e7digrobene Economiscalman Bodip batted (Solithi Filifo fut poolissim ) puttons) |                                                    |                                     |

### **DIMENSIONAL**





## **TECHNICAL SYMBOLOGY**

IP

IP20 (with button key)

#### STANDARDS/APPROVALS