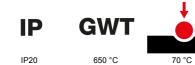

| Colour                                       | Magnetic gray                                             | Description         | 2 modules                                                            |
|----------------------------------------------|-----------------------------------------------------------|---------------------|----------------------------------------------------------------------|
| For support codes                            | GW16821N, GW16822N                                        | Power supply        | Via one of the suitable connected devices installed within it or via |
|                                              |                                                           |                     | dedicated power supply unit GWA1700                                  |
| Standard                                     | 2014/35/EU, 2014/30/EU, 2011/65/EU + 2015/863, EN         | Working temperature | -5 ÷ +45 °C                                                          |
|                                              | 62368-1, EN 55032, EN 55035, EN IEC 63000                 |                     |                                                                      |
| Relative humidity (non-condensative) Max 93% |                                                           | IP degree           | IP20                                                                 |
| Functions S                                  | ystem information/status with messages on the display and | Material            | Painted technopolymer                                                |
|                                              | notifications by RGB LED strips.                          |                     |                                                                      |
| Finishing                                    | Opaque finish                                             | Glow wire test      | 650 °C                                                               |
| Thermo-pressure with ball                    | 70 °C                                                     | Family              | EGO SMART                                                            |
| User interface Th                            | e plate is equipped with a dot-matrix display and RGB LED |                     |                                                                      |
|                                              | strips                                                    |                     |                                                                      |

## **TECHNICAL SYMBOLOGY**