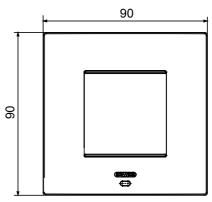

| Opaque finish                                             | Glow wire test      | 650 °C                                                               |
| Thermo-pressure with ball                    | 70 °C                                                     | Family              | EGO SMART                                                            |
| User interface Th                            | e plate is equipped with a dot-matrix display and RGB LED |                     |                                                                      |
|                                              | strips                                                    |                     |                                                                      |

## **DIMENSIONAL**





## **TECHNICAL SYMBOLOGY**



#### STANDARDS/APPROVALS