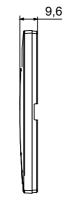

| Opaque finish                                             | Glow wire test      | 650 °C                                                               |
| Thermo-pressure with ball                    | 70 °C                                                     | Family              | EGO SMART                                                            |
| User interface Th                            | e plate is equipped with a dot-matrix display and RGB LED |                     |                                                                      |
|                                              | strips                                                    |                     |                                                                      |

## **DIMENSIONAL**





## **TECHNICAL SYMBOLOGY**



#### STANDARDS/APPROVALS