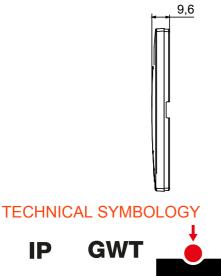

| Colour                                       | Dark sand                                                   | Description         | 2 modules                                                            |
|----------------------------------------------|-------------------------------------------------------------|---------------------|----------------------------------------------------------------------|
| For support codes                            | GW16821N, GW16822N                                          | Power supply        | Via one of the suitable connected devices installed within it or via |
|                                              |                                                             |                     | dedicated power supply unit GWA1700                                  |
| Standard                                     | 2014/35/EU, 2014/30/EU, 2011/65/EU + 2015/863, EN           | Working temperature | -5 ÷ +45 °C                                                          |
|                                              | 62368-1, EN 55032, EN 55035, EN IEC 63000                   |                     |                                                                      |
| Relative humidity (non-condensative) Max 93% |                                                             | IP degree           | IP20                                                                 |
| Functions                                    | System information/status with messages on the display and  | Material            | Painted technopolymer                                                |
|                                              | notifications by RGB LED strips.                            |                     |                                                                      |
| Finishing                                    | Opaque finish                                               | Glow wire test      | 650 °C                                                               |
| Thermo-pressure with ball 70 °C              |                                                             | Family              | EGO SMART                                                            |
| User interface                               | The plate is equipped with a dot-matrix display and RGB LED |                     |                                                                      |
|                                              | strips                                                      |                     |                                                                      |

IP20 650 °C 70 °C

STANDARDS/APPROVALS

GEWISS S.p.A. Via Domenico Bosatelli 1 24069 Cenate Sotto - Bergamo - Italy tel. +39 035 94 61 11 fax +39 035 94 69 09 www.gewiss.com sat@gewiss.com Last update 09/05/2025 Data, measures, designs and pictures are shown only as informative purposes, and could be changed without previous notice