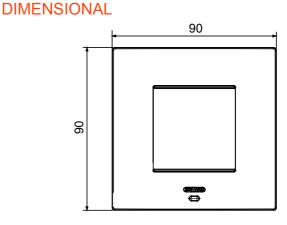

| Colour                                       | Dark sand                                                   | Description         | 2 modules                                                            |
|----------------------------------------------|-------------------------------------------------------------|---------------------|----------------------------------------------------------------------|
| For support codes                            | GW16821N, GW16822N                                          | Power supply        | Via one of the suitable connected devices installed within it or via |
|                                              |                                                             |                     | dedicated power supply unit GWA1700                                  |
| Standard                                     | 2014/35/EU, 2014/30/EU, 2011/65/EU + 2015/863, EN           | Working temperature | -5 ÷ +45 °C                                                          |
|                                              | 62368-1, EN 55032, EN 55035, EN IEC 63000                   |                     |                                                                      |
| Relative humidity (non-condensative) Max 93% |                                                             | IP degree           | IP20                                                                 |
| Functions                                    | System information/status with messages on the display and  | Material            | Painted technopolymer                                                |
|                                              | notifications by RGB LED strips.                            |                     |                                                                      |
| Finishing                                    | Opaque finish                                               | Glow wire test      | 650 °C                                                               |
| Thermo-pressure with ball 70 °C              |                                                             | Family              | EGO SMART                                                            |
| User interface                               | The plate is equipped with a dot-matrix display and RGB LED |                     |                                                                      |
|                                              | strips                                                      |                     |                                                                      |