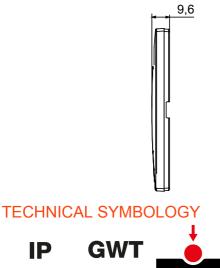

## DIMENSIONAL

650 °C STANDARDS/APPROVALS

70 °C

IP20

www.gewiss.com sat@gewiss.com Last update 09/05/2025 Data, measures, designs and pictures are shown only as informative purposes, and could be changed without previous notice