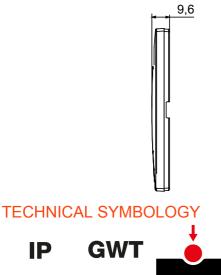

| Opaque finish                                               | Glow wire test      | 650 °C                                                               |
| Thermo-pressure with ball 70 °C              |                                                             | Family              | EGO SMART                                                            |
| User interface                               | The plate is equipped with a dot-matrix display and RGB LED |                     |                                                                      |
|                                              | strips                                                      |                     |                                                                      |



IP20 650 °C 70 °C

STANDARDS/APPROVALS





## GEWISS S.p.A. Via Domenico Bosatelli 1 24069 Cenate Sotto - Bergamo - Italy tel. +39 035 94 61 11 fax +39 035 94 69 09

www.gewiss.com sat@gewiss.com Last update 12/05/2025