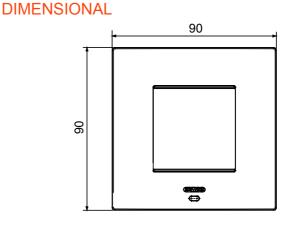

| Colour                                       | Clay                                                        | Description         | 2 modules                                                            |
|----------------------------------------------|-------------------------------------------------------------|---------------------|----------------------------------------------------------------------|
| For support codes                            | GW16821N, GW16822N                                          | Power supply        | Via one of the suitable connected devices installed within it or via |
|                                              |                                                             |                     | dedicated power supply unit GWA1700                                  |
| Standard                                     | 2014/35/EU, 2014/30/EU, 2011/65/EU + 2015/863, EN           | Working temperature | -5 ÷ +45 °C                                                          |
|                                              | 62368-1, EN 55032, EN 55035, EN IEC 63000                   |                     |                                                                      |
| Relative humidity (non-condensative) Max 93% |                                                             | IP degree           | IP20                                                                 |
| Functions                                    | System information/status with messages on the display and  | Material            | Painted technopolymer                                                |
|                                              | notifications by RGB LED strips.                            |                     |                                                                      |
| Finishing                                    | Opaque finish                                               | Glow wire test      | 650 °C                                                               |
| Thermo-pressure with ball 70 °C              |                                                             | Family              | EGO SMART                                                            |
| User interface                               | The plate is equipped with a dot-matrix display and RGB LED |                     |                                                                      |
|                                              | strips                                                      |                     |                                                                      |