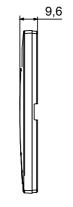

|
| Finishing                   | Opaque finish                                            | Glow wire test      | 650 °C                                                               |
| Thermo-pressure with ball   | 70 °C                                                    | Family              | EGO SMART                                                            |
| User interface The          | plate is equipped with a dot-matrix display and RGB LED  |                     |                                                                      |
|                             | strips                                                   |                     |                                                                      |

### **DIMENSIONAL**





### TECHNICAL SYMBOLOGY





IP20

650 °C

## STANDARDS/APPROVALS