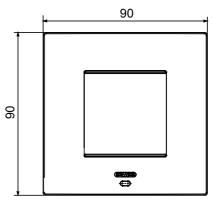

|
| Finishing                   | Opaque finish                                            | Glow wire test      | 650 °C                                                               |
| Thermo-pressure with ball   | 70 °C                                                    | Family              | EGO SMART                                                            |
| User interface The          | plate is equipped with a dot-matrix display and RGB LED  |                     |                                                                      |
|                             | strips                                                   |                     |                                                                      |

### **DIMENSIONAL**





### TECHNICAL SYMBOLOGY





IP20

650 °C

## STANDARDS/APPROVALS