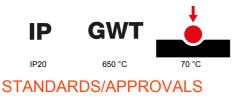

| Colour                                       | Natural satin beige                                                                            | Description         | 4 modules                                                                                                |
|----------------------------------------------|------------------------------------------------------------------------------------------------|---------------------|----------------------------------------------------------------------------------------------------------|
| For support codes                            | GW16804N                                                                                       | Power supply        | Via one of the suitable connected devices installed within it or via dedicated power supply unit GWA1700 |
| Standard                                     | 2014/35/EU, 2014/30/EU, 2011/65/EU + 2015/863, EN<br>62368-1, EN 55032, EN 55035, EN IEC 63000 | Working temperature | -5 + +45 °C                                                                                              |
| Relative humidity (non-condensative) Max 93% |                                                                                                | IP degree           | IP20                                                                                                     |
| Functions                                    | System information/status with messages on the display and notifications by RGB LED strips.    | Material            | Painted technopolymer                                                                                    |
| Finishing                                    | Opaque finish                                                                                  | Glow wire test      | 650 °C                                                                                                   |
| Thermo-pressure with ball 70 °C              |                                                                                                | Family              | EGO SMART                                                                                                |
| User interface                               | The plate is equipped with a dot-matrix display and RGB LED strips                             |                     |                                                                                                          |

## **TECHNICAL SYMBOLOGY**