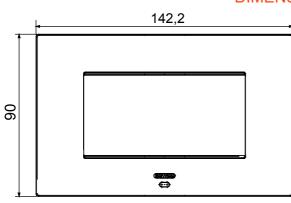

| Opaque finish                                                                                  | Glow wire test      | 650 °C                                                                                                   |
| Thermo-pressure with ball 70 °C              |                                                                                                | Family              | EGO SMART                                                                                                |
| User interface                               | The plate is equipped with a dot-matrix display and RGB LED strips                             |                     |                                                                                                          |



## **TECHNICAL SYMBOLOGY**





## DIMENSIONAL