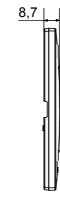

| Glow wire test      | 650 °C                                                               |
| Thermo-pressure with ball 70 °C              |                                                             | Family              | EGO SMART                                                            |
| User interface                               | The plate is equipped with a dot-matrix display and RGB LED |                     |                                                                      |
|                                              | strips                                                      |                     |                                                                      |



## **TECHNICAL SYMBOLOGY**





## DIMENSIONAL