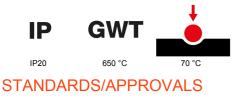

| Colour                                       | Dark sand                                                   | Description         | 4 modules                                                            |
|----------------------------------------------|-------------------------------------------------------------|---------------------|----------------------------------------------------------------------|
| For support codes                            | GW16804N                                                    | Power supply        | Via one of the suitable connected devices installed within it or via |
|                                              |                                                             |                     | dedicated power supply unit GWA1700                                  |
| Standard                                     | 2014/35/EU, 2014/30/EU, 2011/65/EU + 2015/863, EN           | Working temperature | -5 ÷ +45 °C                                                          |
|                                              | 62368-1, EN 55032, EN 55035, EN IEC 63000                   |                     |                                                                      |
| Relative humidity (non-condensative) Max 93% |                                                             | IP degree           | IP20                                                                 |
| Functions                                    | System information/status with messages on the display and  | Material            | Painted technopolymer                                                |
|                                              | notifications by RGB LED strips.                            |                     |                                                                      |
| Finishing                                    | Opaque finish                                               | Glow wire test      | 650 °C                                                               |
| Thermo-pressure with ball 70 °C              |                                                             | Family              | EGO SMART                                                            |
| User interface                               | The plate is equipped with a dot-matrix display and RGB LED |                     |                                                                      |
|                                              | strips                                                      |                     |                                                                      |