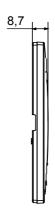

|                           |
| 650 °C                                                               | Glow wire test      | Opaque finish                                              | Finishing                 |
| EGO SMART                                                            | Family              | 70 °C                                                      | Thermo-pressure with ba   |
|                                                                      |                     | he plate is equipped with a dot-matrix display and RGB LED | User interface            |
|                                                                      |                     | strips                                                     |                           |

### **DIMENSIONAL**





## **TECHNICAL SYMBOLOGY**



#### STANDARDS/APPROVALS