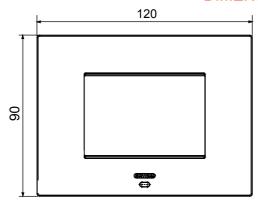

|                           |
| 650 °C                                                               | Glow wire test      | Opaque finish                                              | Finishing                 |
| EGO SMART                                                            | Family              | 70 °C                                                      | Thermo-pressure with ba   |
|                                                                      |                     | he plate is equipped with a dot-matrix display and RGB LED | User interface            |
|                                                                      |                     | strips                                                     |                           |

### **DIMENSIONAL**





## **TECHNICAL SYMBOLOGY**



#### STANDARDS/APPROVALS