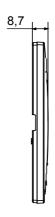

|                          |
| 650 °C                                                               | Glow wire test      | Opaque finish                                              | Finishing                |
| EGO SMART                                                            | Family              | II 70 °C                                                   | Thermo-pressure with b   |
|                                                                      |                     | he plate is equipped with a dot-matrix display and RGB LED | User interface           |
|                                                                      |                     | strips                                                     |                          |

## **DIMENSIONAL**





## **TECHNICAL SYMBOLOGY**



## STANDARDS/APPROVALS