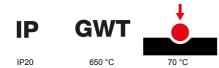

## STANDARDS/APPROVALS

| 3 modules                                                            | Description         | Satin black                                                | Colour                   |
|----------------------------------------------------------------------|---------------------|------------------------------------------------------------|--------------------------|
| Via one of the suitable connected devices installed within it or via | Power supply        | GW16803N                                                   | For support codes        |
| dedicated power supply unit GWA1700                                  |                     |                                                            |                          |
| -5 ÷ +45 °C                                                          | Working temperature | 2014/35/EU, 2014/30/EU, 2011/65/EU + 2015/863, EN          | Standard                 |
|                                                                      |                     | 62368-1, EN 55032, EN 55035, EN IEC 63000                  |                          |
| IP20                                                                 | IP degree           | ndensative) Max 93%                                        | Relative humidity (non-c |
| Painted technopolymer                                                | Material            | System information/status with messages on the display and | Functions                |
|                                                                      |                     | notifications by RGB LED strips.                           |                          |
| 650 °C                                                               | Glow wire test      | Opaque finish                                              | Finishing                |
| EGO SMART                                                            | Family              | II 70 °C                                                   | Thermo-pressure with b   |
|                                                                      |                     | he plate is equipped with a dot-matrix display and RGB LED | User interface           |
|                                                                      |                     | strips                                                     |                          |