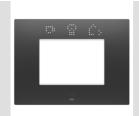

## Product Data Sheet GW16003SDB

Connected SMART HOME

Smart plate can be used with Home Gateway for "CONNECTED SMART HOME" solutions. The EGO SMART plates integrate with the connected devices of the ChoruSmart system, they go beyond pure aesthetics and become an element of interaction with the user. The plates communicate with the other connected devices and, using RGB perimeter LED strips and a graphic display, can communicate operating statuses and any alarms detected by the smart functions that control the home to the user. The traditional EGO SMART and EGO plates can be used in the same system as they are designed to blend in perfectly.

| 3 modules                                                            | Description         | Satin black                                                | Colour                   |
|----------------------------------------------------------------------|---------------------|------------------------------------------------------------|--------------------------|
| Via one of the suitable connected devices installed within it or via | Power supply        | GW16803N                                                   | For support codes        |
| dedicated power supply unit GWA1700                                  |                     |                                                            |                          |
| -5 ÷ +45 °C                                                          | Working temperature | 2014/35/EU, 2014/30/EU, 2011/65/EU + 2015/863, EN          | Standard                 |
|                                                                      |                     | 62368-1, EN 55032, EN 55035, EN IEC 63000                  |                          |
| IP20                                                                 | IP degree           | ndensative) Max 93%                                        | Relative humidity (non-c |
| Painted technopolymer                                                | Material            | System information/status with messages on the display and | Functions                |
|                                                                      |                     | notifications by RGB LED strips.                           |                          |
| 650 °C                                                               | Glow wire test      | Opaque finish                                              | Finishing                |
| EGO SMART                                                            | Family              | II 70 °C                                                   | Thermo-pressure with b   |
|                                                                      |                     | he plate is equipped with a dot-matrix display and RGB LED | User interface           |
|                                                                      |                     | strips                                                     |                          |