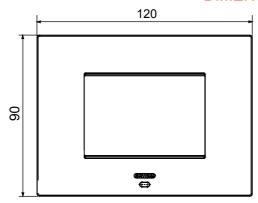

|                          |
| 650 °C                                                               | Glow wire test      | Opaque finish                                              | Finishing                |
| EGO SMART                                                            | Family              | II 70 °C                                                   | Thermo-pressure with b   |
|                                                                      |                     | he plate is equipped with a dot-matrix display and RGB LED | User interface           |
|                                                                      |                     | strips                                                     |                          |

## **DIMENSIONAL**





## **TECHNICAL SYMBOLOGY**



## STANDARDS/APPROVALS