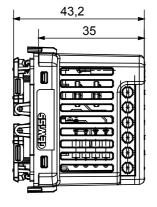

|
| Loads piloted from electronic transf. 240 V ac - |                                                        | LED colour                                         | Blue                                                                        |
| Local control                                    | Via 2 front push buttons (to complete with button key) | Load control                                       | -                                                                           |
| Material                                         | Technopolymer                                          |                                                    |                                                                             |

### **DIMENSIONAL**





### **TECHNICAL SYMBOLOGY**

IP

IP20 (with button key)

## STANDARDS/APPROVALS

(€