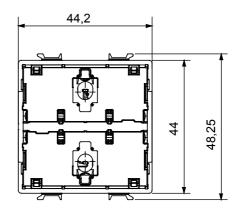

|
| Loads piloted from electronic transf. 240 V ac - |                                                        | LED colour                                         | Blue                                                                        |
| Local control                                    | Via 2 front push buttons (to complete with button key) | Load control                                       | -                                                                           |
| Material                                         | Technopolymer                                          |                                                    |                                                                             |

### **DIMENSIONAL**





### **TECHNICAL SYMBOLOGY**

IP

IP20 (with button key)

## STANDARDS/APPROVALS

(€