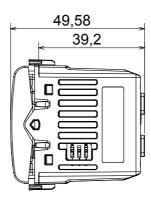

) | Max. 2,5           | . ,                                                | 1                                    |
| 230V incandescent/halogen lamps                 | 40 ÷ 300W          | 230V LED lamps                                     | 5 ÷ 150W (max 10 lamps)              |
| Halogen lamps 12Vac with winding transf.        | 40 ÷ 300W          | LED lamps 12Vac with electronic transf.            | 40 ÷ 300W (max 2 transf.)            |
| LED colour                                      | Orange             | Electrocod                                         | 0781                                 |
| Material                                        | Technopolymer      |                                                    |                                      |

## **DIMENSIONAL**







## STANDARDS/APPROVALS