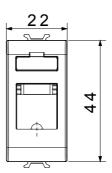

| Category    | Telephone socket-outlet | Description | RJ11               |
|-------------|-------------------------|-------------|--------------------|
| Colour      | Natural satin beige     | Connection  | Screw-on terminals |
| No. modules | 1                       | Electrocod  | 3720               |
| Material    | Technopolymer           |             |                    |