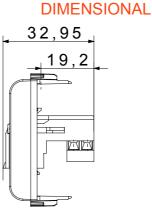

| Category    | Telephone socket-outlet | Description | RJ11               |
|-------------|-------------------------|-------------|--------------------|
| Colour      | Natural satin beige     | Connection  | Screw-on terminals |
| No. modules | 1                       | Electrocod  | 3720               |
| Material    | Technopolymer           |             |                    |