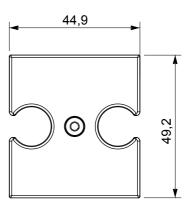

nal pick-up, climate control, comfort management, technical alarm signalling and emergency lighting management. The ChoruSmart modular devices are available in five colours, glossy white, satin white, natural beige, satin black and lacquered titanium and in various sizes from 1/2, 1, 2 and 3 modules. Thanks to the mounting supports for rectangular, square and round boxes, endless combinations can be created with the ChoruSmart range of plates.

| Description     | For TV/R-SAT base         | Colour    | Natural satin beige |
|-----------------|---------------------------|-----------|---------------------|
| Characteristics | Cover for antenna sockets | No. holes | 2                   |
| Electrocod      | 0122                      | Material  | Technopolymer       |





**DIMENSIONAL** 



## STANDARDS/APPROVALS