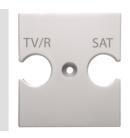

| Description     | For TV/R-SAT base         | Colour    | Natural satin beige |
|-----------------|---------------------------|-----------|---------------------|
| Characteristics | Cover for antenna sockets | No. holes | 2                   |
| Electrocod      | 0122                      | Material  | Technopolymer       |