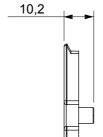

ional standards) signal pick-up, climate control, comfort management, technical alarm signalling and emergency lighting management. The ChoruSmart modular devices are available in five colours, glossy white, satin white, natural beige, satin black and lacquered titanium and in various sizes from 1/2, 1, 2 and 3 modules. Thanks to the mounting supports for rectangular, square and round boxes, endless combinations can be created with the ChoruSmart range of plates.

| Description     | For TV/R-SAT base         | Colour    | Natural satin beige |
|-----------------|---------------------------|-----------|---------------------|
| Characteristics | Cover for antenna sockets | No. holes | 2                   |
| Electrocod      | 0122                      | Material  | Technopolymer       |





**DIMENSIONAL** 



## STANDARDS/APPROVALS