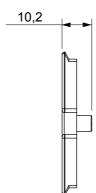

| Description     | For TV-R base             | Colour    | Natural satin beige |
|-----------------|---------------------------|-----------|---------------------|
| Characteristics | Cover for antenna sockets | No. holes | 2                   |
| Electrocod      | 0122                      | Material  | Technopolymer       |