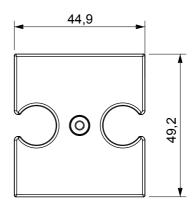

| Description     | For TV-R base             | Colour    | Natural satin beige |
|-----------------|---------------------------|-----------|---------------------|
| Characteristics | Cover for antenna sockets | No. holes | 2                   |
| Electrocod      | 0122                      | Material  | Technopolymer       |