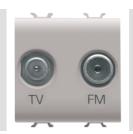

| Category    | TV/FM socket-outlet               | Description  | Direct                  |
|-------------|-----------------------------------|--------------|-------------------------|
| Colour      | Natural satin beige               | Attenuation  | 0 dB                    |
| Connectors  | TV-FM                             | Standard     | EN 60728-4; IEC 61169-2 |
| No. modules | 2                                 | Cable fixing | With screw              |
| Case        | Pressure casting zamak metal body | Electrocod   | 0131                    |
| Material    | Technopolymer                     |              |                         |