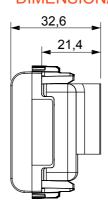

g supports for rectangular, square and round boxes, endless combinations can be created with the ChoruSmart range of plates.

| Category    | TV/FM socket-outlet               | Description  | Direct                  |
|-------------|-----------------------------------|--------------|-------------------------|
| Colour      | Natural satin beige               | Attenuation  | 0 dB                    |
| Connectors  | TV-FM                             | Standard     | EN 60728-4; IEC 61169-2 |
| No. modules | 2                                 | Cable fixing | With screw              |
| Case        | Pressure casting zamak metal body | Electrocod   | 0131                    |
| Material    | Technopolymer                     |              |                         |



## **DIMENSIONAL**





STANDARDS/APPROVALS