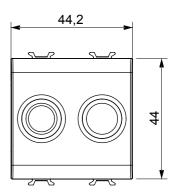

supports for rectangular, square and round boxes, endless combinations can be created with the ChoruSmart range of plates.

| Category    | TV/FM socket-outlet               | Description  | Direct                  |
|-------------|-----------------------------------|--------------|-------------------------|
| Colour      | Natural satin beige               | Attenuation  | 0 dB                    |
| Connectors  | TV-FM                             | Standard     | EN 60728-4; IEC 61169-2 |
| No. modules | 2                                 | Cable fixing | With screw              |
| Case        | Pressure casting zamak metal body | Electrocod   | 0131                    |
| Material    | Technopolymer                     |              |                         |



## **DIMENSIONAL**





STANDARDS/APPROVALS