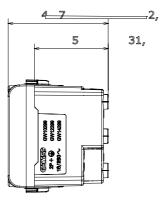

| > 5 MOhm              | Prolonged operation socket (no.of position changes) | 10.000 at In 250 V ac cosφ=0,8 |
| Thermo-pressure with ball                       | 125 °C                | Glow Wire Test                                      | 850 °C                         |
| Terminal grip on cable traction                 | > 50 N                | Terminal tightening capacity stranded cables (mm²)  | min. 0,75 - max. 2x4           |
| Terminal tightening capacity solid cables (mm²) | min. 0,5 - max. 2x2,5 | No. modules                                         | 1                              |
| Electrocod                                      | 0131                  | Material                                            | Technopolymer                  |

#### **DIMENSIONAL**







### **TECHNICAL SYMBOLOGY**



#### STANDARDS/APPROVALS