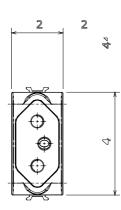

| > 5 MOhm              | Prolonged operation socket (no.of position changes) | 10.000 at In 250 V ac cosφ=0,8 |
| Thermo-pressure with ball                       | 125 °C                | Glow Wire Test                                      | 850 °C                         |
| Terminal grip on cable traction                 | > 50 N                | Terminal tightening capacity stranded cables (mm²)  | min. 0,75 - max. 2x4           |
| Terminal tightening capacity solid cables (mm²) | min. 0,5 - max. 2x2,5 | No. modules                                         | 1                              |
| Electrocod                                      | 0131                  | Material                                            | Technopolymer                  |

#### **DIMENSIONAL**







### **TECHNICAL SYMBOLOGY**



#### STANDARDS/APPROVALS