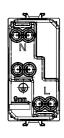

| > 5 MOhm              | Prolonged operation socket (no.of position changes) | 10.000 at In 250 V ac cosφ=0,8 |
| Thermo-pressure with ball                       | 125 °C                | Glow Wire Test                                      | 850 °C                         |
| Terminal grip on cable traction                 | > 50 N                | Terminal tightening capacity stranded cables (mm²)  | min. 0,75 - max. 2x4           |
| Terminal tightening capacity solid cables (mm²) | min. 0,5 - max. 2x2,5 | No. modules                                         | 1                              |
| Electrocod                                      | 0131                  | Material                                            | Technopolymer                  |

#### **DIMENSIONAL**







### **TECHNICAL SYMBOLOGY**



#### STANDARDS/APPROVALS