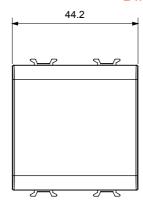

n white, natural beige, satin black and lacquered titanium and in various sizes from 1/2, 1, 2 and 3 modules. Thanks to the mounting supports for rectangular, square and round boxes, endless combinations can be created with the ChoruSmart range of plates.

| Category                  | Blanking module | Colour         | Natural satin beige |
|---------------------------|-----------------|----------------|---------------------|
| Description               | 2 modules       | Standard       | EN 60669-1          |
| Thermo-pressure with ball | 125 °C          | Glow Wire Test | 850 °C              |
| No. modules               | 2               | Material       | Technopolymer       |
| Electrocod                | 0100            |                |                     |

## **DIMENSIONAL**





## TECHNICAL SYMBOLOGY



## STANDARDS/APPROVALS