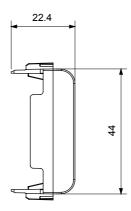

white, natural beige, satin black and lacquered titanium and in various sizes from 1/2, 1, 2 and 3 modules. Thanks to the mounting supports for rectangular, square and round boxes, endless combinations can be created with the ChoruSmart range of plates.

| Category                  | Blanking module | Colour         | Natural satin beige |
|---------------------------|-----------------|----------------|---------------------|
| Description               | 2 modules       | Standard       | EN 60669-1          |
| Thermo-pressure with ball | 125 °C          | Glow Wire Test | 850 °C              |
| No. modules               | 2               | Material       | Technopolymer       |
| Electrocod                | 0100            |                |                     |

## **DIMENSIONAL**





## TECHNICAL SYMBOLOGY



## STANDARDS/APPROVALS