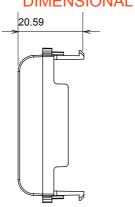

| Category                  | Blanking module | Colour         | Natural satin beige |
|---------------------------|-----------------|----------------|---------------------|
| Description               | 1/2 module      | Standard       | EN 60669-1          |
| Thermo-pressure with ball | 125 °C          | Glow Wire Test | 850 °C              |
| No. modules               | 1/2             | Material       | Technopolymer       |
| Electrocod                | 0100            |                |                     |