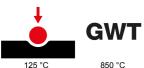

| Category                  | Blanking module | Colour         | Natural satin beige |
|---------------------------|-----------------|----------------|---------------------|
| Description               | 1/2 module      | Standard       | EN 60669-1          |
| Thermo-pressure with ball | 125 °C          | Glow Wire Test | 850 °C              |
| No. modules               | 1/2             | Material       | Technopolymer       |
| Electrocod                | 0100            |                |                     |