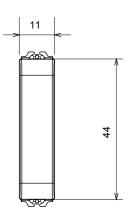

| Category                  | Blanking module | Colour         | Natural satin beige |
|---------------------------|-----------------|----------------|---------------------|
| Description               | 1/2 module      | Standard       | EN 60669-1          |
| Thermo-pressure with ball | 125 °C          | Glow Wire Test | 850 °C              |
| No. modules               | 1/2             | Material       | Technopolymer       |
| Electrocod                | 0100            |                |                     |