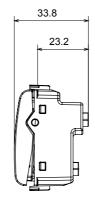

. Thanks to the mounting supports for rectangular, square and round boxes, endless combinations can be created with the ChoruSmart range of plates.

| Category                  | Blanking module with cable output | Colour         | Natural satin beige |
|---------------------------|-----------------------------------|----------------|---------------------|
| Description               | 2 modules                         | Standard       | EN 60669-1          |
| Thermo-pressure with ball | 125 °C                            | Glow Wire Test | 850 °C              |
| No. modules               | 2                                 | Material       | Technopolymer       |
| Electrocod                | 0100                              |                |                     |

## **DIMENSIONAL**







## TECHNICAL SYMBOLOGY



## STANDARDS/APPROVALS