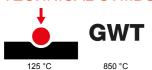

| Category                                        | 2 gang two-way switch          | Button key                                          | Neutral                        |
|-------------------------------------------------|--------------------------------|-----------------------------------------------------|--------------------------------|
| Symbol                                          | -                              | Colour                                              | Natural satin beige            |
| Description                                     | Twin two-way switch 1P - 16 AX | Voltage                                             | 250 V ac                       |
| Standard                                        | EN 60669-1                     | Resistance at test voltage                          | 2000 V at 50 Hz for 1 minute   |
| Rated power of 230V LED lamps                   | 200 W                          | Insulation resistance                               | > 5 MOhm                       |
| Wiring terminals                                | Quick, with spring             | Prolonged operation switch (no.of position changes) | 40.000 at In 250 V ac cosφ=0,6 |
| Thermo-pressure with ball                       | 125 °C                         | Glow Wire Test                                      | 850 °C                         |
| Terminal grip on cable traction                 | > 50 N                         | Terminal tightening capacity stranded cables (mm²)  | min. 0,75 - max. 2x2,5         |
| Terminal tightening capacity solid cables (mm²) | min. 0,5 - max. 2x2,5          | No. modules                                         | 2                              |
| Material                                        | Technopolymer                  | Electrocod                                          | 0130                           |