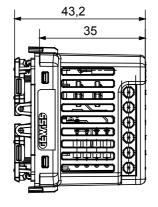

|
| Loads piloted from electronic transf. 240 V ac -                     |                                   | LED colour                                         | Blue                                                                        |
| Local control Via 2 front push buttons (to complete with button key) |                                   | Load control                                       | -                                                                           |
| Material Technopolymer                                               |                                   |                                                    |                                                                             |

## **DIMENSIONAL**





## **TECHNICAL SYMBOLOGY**

IP

IP20 (with button key)

## STANDARDS/APPROVALS

(€