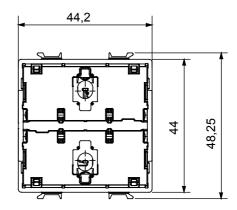

|
| Loads piloted from electronic transf. 240 V ac -                     |                                   | LED colour                                         | Blue                                                                        |
| Local control Via 2 front push buttons (to complete with button key) |                                   | Load control                                       | -                                                                           |
| Material Technopolymer                                               |                                   |                                                    |                                                                             |

## **DIMENSIONAL**





## **TECHNICAL SYMBOLOGY**

IP

IP20 (with button key)

## STANDARDS/APPROVALS

(€