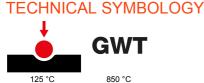

| Category                  | Interchangeable symbol | Туре           | Illuminable |
|---------------------------|------------------------|----------------|-------------|
| Colour                    | Transparent            | Standard       | EN 60669-1  |
| Thermo-pressure with ball | 125 °C                 | Glow Wire Test | 850 °C      |
| Suitable for              | Numerical services     | Symbol         | Eight       |
| Material                  | Technopolymer          | Electrocod     | 0130        |