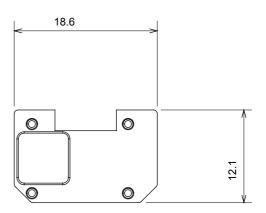

black and lacquered titanium and in various sizes from 1/2, 1, 2 and 3 modules. Thanks to the mounting supports for rectangular, square and round boxes, endless combinations can be created with the ChoruSmart range of plates.

| Category                  | Interchangeable symbol | Туре           | Illuminable |
|---------------------------|------------------------|----------------|-------------|
| Colour                    | Transparent            | Standard       | EN 60669-1  |
| Thermo-pressure with ball | 125 °C                 | Glow Wire Test | 850 °C      |
| Suitable for              | Numerical services     | Symbol         | Eight       |
| Material                  | Technopolymer          | Electrocod     | 0130        |







## STANDARDS/APPROVALS





## **DIMENSIONAL**