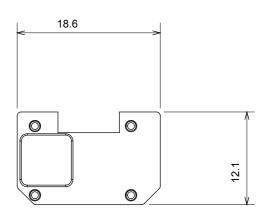

tin white, natural beige, satin black and lacquered titanium and in various sizes from 1/2, 1, 2 and 3 modules. Thanks to the mounting supports for rectangular, square and round boxes, endless combinations can be created with the ChoruSmart range of plates.

| Category                  | Interchangeable symbol | Туре           | Illuminable |
|---------------------------|------------------------|----------------|-------------|
| Colour                    | Transparent            | Standard       | EN 60669-1  |
| Thermo-pressure with ball | 125 °C                 | Glow Wire Test | 850 °C      |
| Suitable for              | Numerical services     | Symbol         | Five        |
| Material                  | Technopolymer          | Electrocod     | 0130        |





**DIMENSIONAL** 





## TECHNICAL SYMBOLOGY



## STANDARDS/APPROVALS