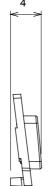

satin white, natural beige, satin black and lacquered titanium and in various sizes from 1/2, 1, 2 and 3 modules. Thanks to the mounting supports for rectangular, square and round boxes, endless combinations can be created with the ChoruSmart range of plates.

| Category                  | Interchangeable symbol | Туре           | Illuminable |
|---------------------------|------------------------|----------------|-------------|
| Colour                    | Transparent            | Standard       | EN 60669-1  |
| Thermo-pressure with ball | 125 °C                 | Glow Wire Test | 850 °C      |
| Suitable for              | Numerical services     | Symbol         | Five        |
| Material                  | Technopolymer          | Electrocod     | 0130        |





**DIMENSIONAL** 





## TECHNICAL SYMBOLOGY



## STANDARDS/APPROVALS