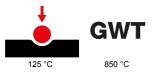

| Category                  | Interchangeable symbol | Туре           | Illuminable |
|---------------------------|------------------------|----------------|-------------|
| Colour                    | Transparent            | Standard       | EN 60669-1  |
| Thermo-pressure with ball | 125 °C                 | Glow Wire Test | 850 °C      |
| Suitable for              | Numerical services     | Symbol         | One         |
| Material                  | Technopolymer          | Electrocod     | 0130        |