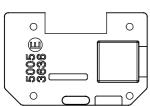

olours, glossy white, satin white, natural beige, satin black and lacquered titanium and in various sizes from 1/2, 1, 2 and 3 modules. Thanks to the mounting supports for rectangular, square and round boxes, endless combinations can be created with the ChoruSmart range of plates.

| Category                  | Interchangeable symbol | Туре           | Illuminable |
|---------------------------|------------------------|----------------|-------------|
| Colour                    | Transparent            | Standard       | EN 60669-1  |
| Thermo-pressure with ball | 125 °C                 | Glow Wire Test | 850 °C      |
| Suitable for              | Numerical services     | Symbol         | One         |
| Material                  | Technopolymer          | Electrocod     | 0130        |





## TECHNICAL SYMBOLOGY



## STANDARDS/APPROVALS





## **DIMENSIONAL**