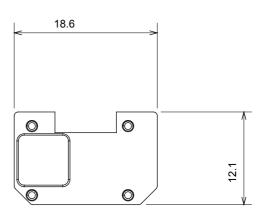

nium and in various sizes from 1/2, 1, 2 and 3 modules. Thanks to the mounting supports for rectangular, square and round boxes, endless combinations can be created with the ChoruSmart range of plates.

| Category                  | Interchangeable symbol | Туре           | Illuminable |
|---------------------------|------------------------|----------------|-------------|
| Colour                    | Transparent            | Standard       | EN 60669-1  |
| Thermo-pressure with ball | 125 °C                 | Glow Wire Test | 850 °C      |
| Suitable for              | Numerical services     | Symbol         | One         |
| Material                  | Technopolymer          | Electrocod     | 0130        |





## TECHNICAL SYMBOLOGY



## STANDARDS/APPROVALS





## **DIMENSIONAL**