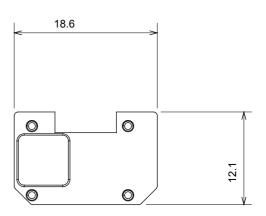

rom 1/2, 1, 2 and 3 modules. Thanks to the mounting supports for rectangular, square and round boxes, endless combinations can be created with the ChoruSmart range of plates.

| Category                  | Interchangeable symbol | Туре           | Illuminable     |
|---------------------------|------------------------|----------------|-----------------|
| Colour                    | Transparent            | Standard       | EN 60669-1      |
| Thermo-pressure with ball | 125 °C                 | Glow Wire Test | 850 °C          |
| Suitable for              | General services       | Symbol         | Dimmer decrease |
| Material                  | Technopolymer          | Electrocod     | 0130            |



#### TEOLINIIO AL OVA ADOLO ONA



### STANDARDS/APPROVALS





# DIMENSIONAL