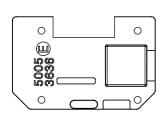

tin white, natural beige, satin black and lacquered titanium and in various sizes from 1/2, 1, 2 and 3 modules. Thanks to the mounting supports for rectangular, square and round boxes, endless combinations can be created with the ChoruSmart range of plates.

| Category                  | Interchangeable symbol | Туре           | Illuminable     |
|---------------------------|------------------------|----------------|-----------------|
| Colour                    | Transparent            | Standard       | EN 60669-1      |
| Thermo-pressure with ball | 125 °C                 | Glow Wire Test | 850 °C          |
| Suitable for              | General services       | Symbol         | Dimmer decrease |
| Material                  | Technopolymer          | Electrocod     | 0130            |



#### TEOLINIIO AL OVA ADOLO ONA



### STANDARDS/APPROVALS





# DIMENSIONAL