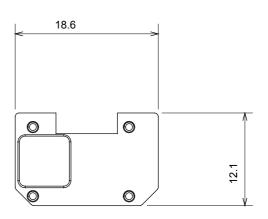

ural beige, satin black and lacquered titanium and in various sizes from 1/2, 1, 2 and 3 modules. Thanks to the mounting supports for rectangular, square and round boxes, endless combinations can be created with the ChoruSmart range of plates.

| Category                  | Interchangeable symbol | Туре           | Illuminable |
|---------------------------|------------------------|----------------|-------------|
| Colour                    | Transparent            | Standard       | EN 60669-1  |
| Thermo-pressure with ball | 125 °C                 | Glow Wire Test | 850 °C      |
| Suitable for              | General services       | Symbol         | ON          |
| Material                  | Technopolymer          | Electrocod     | 0130        |







## STANDARDS/APPROVALS