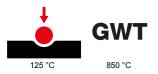

| Category                  | Interchangeable symbol | Туре           | Illuminable |
|---------------------------|------------------------|----------------|-------------|
| Colour                    | Transparent            | Standard       | EN 60669-1  |
| Thermo-pressure with ball | 125 °C                 | Glow Wire Test | 850 °C      |
| Suitable for              | General services       | Symbol         | ON          |
| Material                  | Technopolymer          | Electrocod     | 0130        |