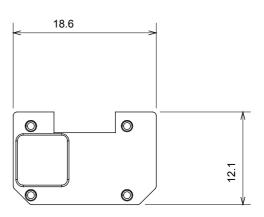

cal alarm signalling and emergency lighting management. The ChoruSmart modular devices are available in five colours, glossy white, satin white, natural beige, satin black and lacquered titanium and in various sizes from 1/2, 1, 2 and 3 modules. Thanks to the mounting supports for rectangular, square and round boxes, endless combinations can be created with the ChoruSmart range of plates.

| Category                  | Interchangeable symbol | Colour         | Transparent |
|---------------------------|------------------------|----------------|-------------|
| Thermo-pressure with ball | 125 °C                 | Glow Wire Test | 850 °C      |
| Material                  | Technopolymer          |                |             |



## **TECHNICAL SYMBOLOGY**



## STANDARDS/APPROVALS