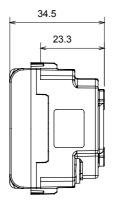

peration socket (no.of position chang   | es) 10.000 at In 250 V ac cosφ=0,8   |
| Thermo-pressure with ball                       | 125 °C                      | Glow Wire Test                                     | 850 °C                               |
| Terminal grip on cable traction                 | > 50 N                      | Terminal tightening capacity stranded cables (mm²) | min. 0,75 - max. 2x4                 |
| Terminal tightening capacity solid cables (mm²) | min. 0,5 - max. 2x2,5       | No. modules                                        | 2                                    |
| Electrocod                                      | 0131                        | Material                                           | Technopolymer                        |

## **DIMENSIONAL**







## **TECHNICAL SYMBOLOGY**



## STANDARDS/APPROVALS