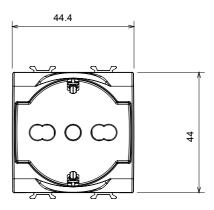

ration socket (no.of position chang   | es) 10.000 at In 250 V ac cosφ=0,8   |
| Thermo-pressure with ball                       | 125 °C                      | Glow Wire Test                                     | 850 °C                               |
| Terminal grip on cable traction                 | > 50 N                      | Terminal tightening capacity stranded cables (mm²) | min. 0,75 - max. 2x4                 |
| Terminal tightening capacity solid cables (mm²) | min. 0,5 - max. 2x2,5       | No. modules                                        | 2                                    |
| Electrocod                                      | 0131                        | Material                                           | Technopolymer                        |

## **DIMENSIONAL**







## **TECHNICAL SYMBOLOGY**



## STANDARDS/APPROVALS