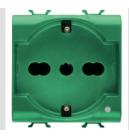

| Category                                        | Dual amperage socket-outlet | Description 2                                      | P+E - 16 A Dual amperage illuminable |
|-------------------------------------------------|-----------------------------|----------------------------------------------------|--------------------------------------|
| Colour                                          | Green                       | Туре                                               | for dedicated lines                  |
| Voltage                                         | 250 V ac                    | Standard                                           | Italian / German                     |
| Characteristics                                 | With safety shields         | For plug pins                                      | Ø 4 / 4.8 / 5 mm                     |
| Wiring terminals                                | With screw                  | Socket-out type                                    | P40                                  |
| Standard                                        | CEI 23-50 / IEC 60884-1     | Resistance at test voltage                         | 2000 V at 50 Hz for 1 minute         |
| Insulation resistance                           | > 5 MOhm                    | Prolonged operation socket (no.of position chang   | es) 10.000 at In 250 V ac cosφ=0,8   |
| Thermo-pressure with ball                       | 125 °C                      | Glow Wire Test                                     | 850 °C                               |
| Terminal grip on cable traction                 | > 50 N                      | Terminal tightening capacity stranded cables (mm²) | min. 0,75 - max. 2x4                 |
| Terminal tightening capacity solid cables (mm²) | min. 0,5 - max. 2x2,5       | No. modules                                        | 2                                    |
| Electrocod                                      | 0131                        | Material                                           | Technopolymer                        |