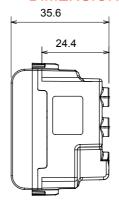

|
| Terminal grip on cable traction | > 50 N                      | Terminal tightening capacity                        | min. 0,75 - max. 2x4           |
|                                 |                             | stranded cables (mm²)                               |                                |
| Terminal tightening capacity    | min. 0,5 - max. 2x2,5       | No. modules                                         | 1                              |
| solid cables (mm²)              |                             |                                                     |                                |
| Electrocod                      | 0131                        | Material                                            | Technopolymer                  |

## **DIMENSIONAL**







## **TECHNICAL SYMBOLOGY**



## STANDARDS/APPROVALS