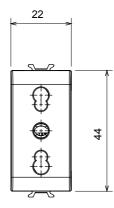

|
| Terminal grip on cable traction | > 50 N                      | Terminal tightening capacity                        | min. 0,75 - max. 2x4           |
|                                 |                             | stranded cables (mm²)                               |                                |
| Terminal tightening capacity    | min. 0,5 - max. 2x2,5       | No. modules                                         | 1                              |
| solid cables (mm²)              |                             |                                                     |                                |
| Electrocod                      | 0131                        | Material                                            | Technopolymer                  |

## **DIMENSIONAL**







## **TECHNICAL SYMBOLOGY**



## STANDARDS/APPROVALS