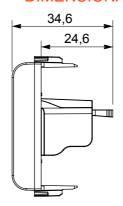

| Category   | Socket-outlet | Description | USB socket-outlet |
|------------|---------------|-------------|-------------------|
| Colour     | Satin White   | No. modules | 1                 |
| Electrocod | 3720          | Material    | Technopolymer     |