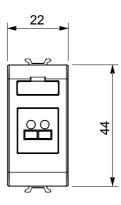

ices, sockets for power supply (conforming to national and international standards) signal pick-up, climate control, comfort management, technical alarm signalling and emergency lighting management. The ChoruSmart modular devices are available in five colours, glossy white, satin white, natural beige, satin black and lacquered titanium and in various sizes from 1/2, 1, 2 and 3 modules. Thanks to the mounting supports for rectangular, square and round boxes, endless combinations can be created with the ChoruSmart range of plates.

| Category   | Connector   | Description | Speaker socket |
|------------|-------------|-------------|----------------|
| Colour     | Satin White | No. modules | 1              |
| Electrocod | 3720        | Material    | Technopolymer  |

### **DIMENSIONAL**





## STANDARDS/APPROVALS