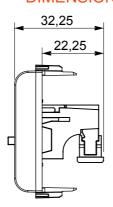

evices, sockets for power supply (conforming to national and international standards) signal pick-up, climate control, comfort management, technical alarm signalling and emergency lighting management. The ChoruSmart modular devices are available in five colours, glossy white, satin white, natural beige, satin black and lacquered titanium and in various sizes from 1/2, 1, 2 and 3 modules. Thanks to the mounting supports for rectangular, square and round boxes, endless combinations can be created with the ChoruSmart range of plates.

| Category   | Connector   | Description | Speaker socket |
|------------|-------------|-------------|----------------|
| Colour     | Satin White | No. modules | 1              |
| Electrocod | 3720        | Material    | Technopolymer  |

### **DIMENSIONAL**





## STANDARDS/APPROVALS