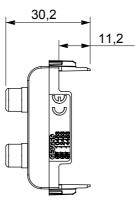

onal and international standards) signal pick-up, climate control, comfort management, technical alarm signalling and emergency lighting management. The ChoruSmart modular devices are available in five colours, glossy white, satin white, natural beige, satin black and lacquered titanium and in various sizes from 1/2, 1, 2 and 3 modules. Thanks to the mounting supports for rectangular, square and round boxes, endless combinations can be created with the ChoruSmart range of plates.

| Category    | Connector     | Description | Double RCA |
|-------------|---------------|-------------|------------|
| Colour      | Satin White   | Standard    | EN 60958-3 |
| No. modules | 1             | Electrocod  | 3720       |
| Material    | Technopolymer |             |            |



## DIMENSIONAL





## STANDARDS/APPROVALS



www.gewiss.com sat@gewiss.com Last update 09/05/2025 Data, measures, designs and pictures are shown only as informative purposes, and could be changed without previous notice