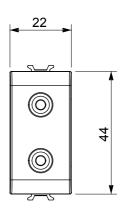

al and international standards) signal pick-up, climate control, comfort management, technical alarm signalling and emergency lighting management. The ChoruSmart modular devices are available in five colours, glossy white, satin white, natural beige, satin black and lacquered titanium and in various sizes from 1/2, 1, 2 and 3 modules. Thanks to the mounting supports for rectangular, square and round boxes, endless combinations can be created with the ChoruSmart range of plates.

| Category    | Connector     | Description | Double RCA |
|-------------|---------------|-------------|------------|
| Colour      | Satin White   | Standard    | EN 60958-3 |
| No. modules | 1             | Electrocod  | 3720       |
| Material    | Technopolymer |             |            |



## DIMENSIONAL





## STANDARDS/APPROVALS



www.gewiss.com sat@gewiss.com Last update 09/05/2025 Data, measures, designs and pictures are shown only as informative purposes, and could be changed without previous notice