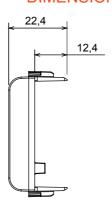

forming to national and international standards) signal pick-up, climate control, comfort management, technical alarm signalling and emergency lighting management. The ChoruSmart modular devices are available in five colours, glossy white, satin white, natural beige, satin black and lacquered titanium and in various sizes from 1/2, 1, 2 and 3 modules. Thanks to the mounting supports for rectangular, square and round boxes, endless combinations can be created with the ChoruSmart range of plates.

| Category      | Adapter            | Colour      | Satin White   |
|---------------|--------------------|-------------|---------------|
| Compatibility | SYSTIMAX COMMSCOPE | No. modules | 1             |
| Electrocod    | 3722               | Material    | Technopolymer |

## **DIMENSIONAL**







## STANDARDS/APPROVALS