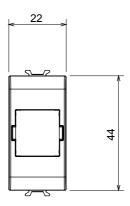

rming to national and international standards) signal pick-up, climate control, comfort management, technical alarm signalling and emergency lighting management. The ChoruSmart modular devices are available in five colours, glossy white, satin white, natural beige, satin black and lacquered titanium and in various sizes from 1/2, 1, 2 and 3 modules. Thanks to the mounting supports for rectangular, square and round boxes, endless combinations can be created with the ChoruSmart range of plates.

| Category      | Adapter            | Colour      | Satin White   |
|---------------|--------------------|-------------|---------------|
| Compatibility | SYSTIMAX COMMSCOPE | No. modules | 1             |
| Electrocod    | 3722               | Material    | Technopolymer |

## **DIMENSIONAL**







## STANDARDS/APPROVALS